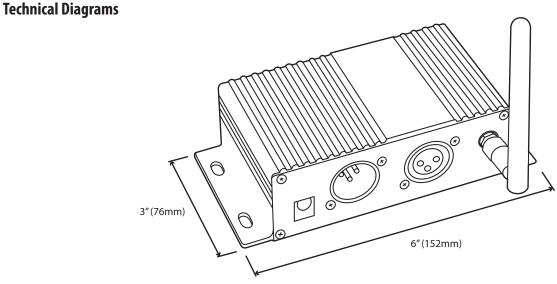

## Quick Spec.

| <ul> <li>Input Voltage:</li> </ul> | 12VDC    |  |
|------------------------------------|----------|--|
| • Warranty:                        | 1 Year   |  |
| • Weight:                          | 1 lb     |  |
| Dimensions:                        | 6"x3"x2" |  |

| <ul> <li>Working Temp:</li> </ul> | 38 - 170F |
|-----------------------------------|-----------|
| Certifications:                   | CE, RoHs  |

Height: 2" (51mm)