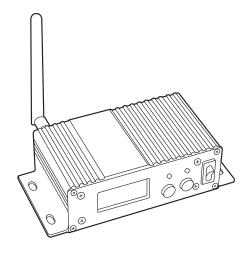

## **Product Description**

Solid Apollo's Wireless Transmitter/Receiver is used in any LED lighting installation that requires the use of DMX technology for lighting control. Until now, any DMX enabled LED lighting fixture had to be wired with DMX cable in order to control the lights. This becomes a problem when there are long distances between the control system and the lights. With Solid Apollo's Wireless DMX transmission and receiver system, DMX enabled lights can be controlled easily up to 2100 feet away. The unit has 16 different selectable ID Groups, which can be easily selected in order to have many units working in the same environment without interfering each other. This is especially useful for large installations which require many channels or DMX units to work in different configurations.

- Can Be Used as Transmitter or Receiver
- Can Be Used as a Data Repeater Over Long Distances
- 2.4Ghz Transmission Technology
- 2x8 Bit LCD Backlit Display
- 4 Output Power Levels
- Max Transmission Distance 2100 Feet Unobstructed
- 126 Frequency Hopping Auto Selection and Channel Lock
- Up to 16 Different ID Groups For big Installations
- Max Transmitting Power 20dBm
- Receiving Sensitivity: -94dBm
- DMX Signal Terminal 3 Pin Female Male XLR