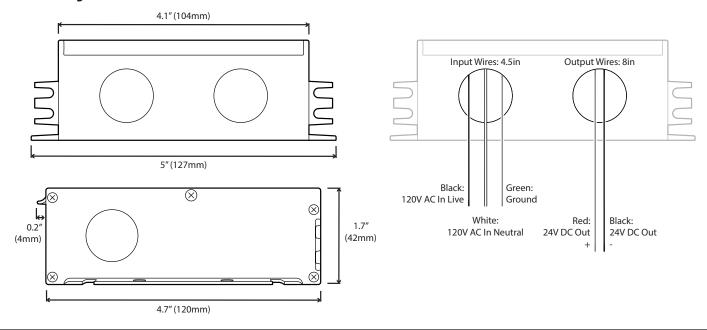

All wires are labeled on the unit to help you easily identify your connections. For transformers over 96W, each additional 96W load is provided its own leads so even the largest transformer remains Class II Certified.

The unit itself is expertly crafted with a heavy-duty metal construction. Wings with screw holes allow for optional mounting and multiple punchouts offer easy cable management. Each unit is IP65 water resistant and ready to install out of the box.

| <ul><li>Warranty:</li></ul> | 3 Years      |
|-----------------------------|--------------|
| • Weight:                   | 1.35 lb      |
| • Dimensions:               | 5"x4.7"x1.7" |
| • IP Rating:                | IP65         |

## **Technical Diagrams**