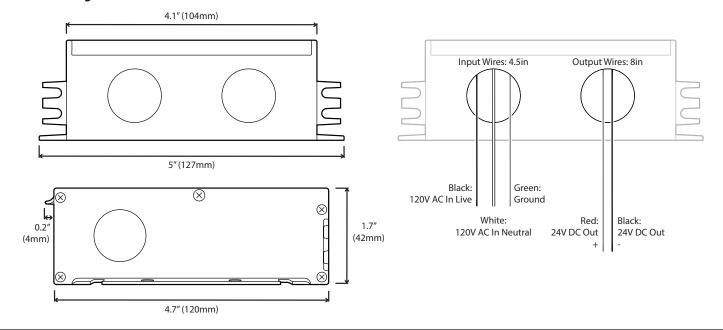

All wires are labeled on the unit to help you easily identify your connections. For transformers over 96W, each additional 96W load is provided its own leads so even the largest transformer remains Class II Certified.

The unit itself is expertly crafted with a heavy-duty metal construction. Wings with screw holes allow for optional mounting and multiple punchouts offer easy cable management. Each unit is IP65 water resistant and ready to install out of the box.

## **Quick Spec.**

| <ul> <li>Dimmable</li> </ul> | Yes             |
|------------------------------|-----------------|
|                              | 120V AC 50/60Hz |
| • Max Power:                 | 60W             |
| • Max Amp:                   | 2.5A            |

| <ul><li>Warranty:</li></ul> | 3 Years      |
|-----------------------------|--------------|
| • Weight:                   | 1.25 lb      |
| • Dimensions:               | 5"x4.7"x1.7" |
| • IP Rating:                | IP65         |

| <ul> <li>Product Color:</li> </ul>  | Black                     |
|-------------------------------------|---------------------------|
| <ul> <li>Working Temp:</li> </ul>   | -4 - 122F                 |
| <ul> <li>Certifications:</li> </ul> | UL Listed, RoHS, Class II |

### **Technical Diagrams**