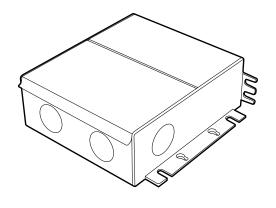

The unit itself is expertly crafted with a heavy-duty metal construction. Wings with screw holes allow for optional mounting and multiple punchouts offer easy cable management. Each unit is IP65 water resistant and ready to install out of the box.