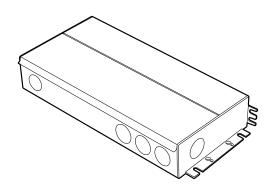

The unit itself is expertly crafted with a heavy-duty metal construction. Wings with screw holes allow for optional mounting and multiple punchouts offer easy cable management. Each unit is IP65 water resistant and ready to install out of the box.

#### **Quick Spec.**

| <ul> <li>Dimmable</li> </ul>            | Yes             |
|-----------------------------------------|-----------------|
|                                         | 120V AC 50/60Hz |
| • Max Power:                            | 288W            |
| • Max Amp:                              | 12A             |
| *************************************** |                 |

| <ul><li>Warranty:</li></ul> | 3 Years         |
|-----------------------------|-----------------|
| • Weight:                   | 2.65 lb         |
| • Dimensions:               | 10.5"x4.7"x1.7" |
| • IP Rating:                | IP65            |

| <ul><li>Product Color:</li></ul>    | Black                     |
|-------------------------------------|---------------------------|
| <ul> <li>Working Temp:</li> </ul>   | -4 - 122F                 |
| <ul> <li>Certifications:</li> </ul> | UL Listed, RoHS, Class II |