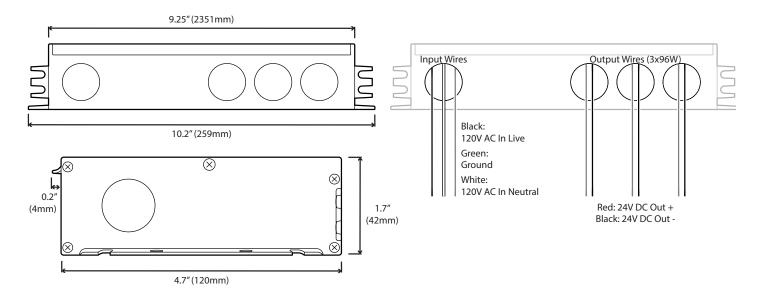

All wires are labeled on the unit to help you easily identify your connections. For transformers over 96W, each additional 96W load is provided its own leads so even the largest transformer remains Class II Certified.

#### **Quick Spec.**

| <ul> <li>Dimmable</li> </ul>            | Yes             |
|-----------------------------------------|-----------------|
|                                         | 120V AC 50/60Hz |
| • Max Power:                            | 288W            |
| • Max Amp:                              | 12A             |
| *************************************** |                 |

| <ul><li>Warranty:</li></ul> | 3 Years         |
|-----------------------------|-----------------|
| • Weight:                   | 2.65 lb         |
| • Dimensions:               | 10.5"x4.7"x1.7" |
| • IP Rating:                | IP65            |

## **Technical Diagrams**