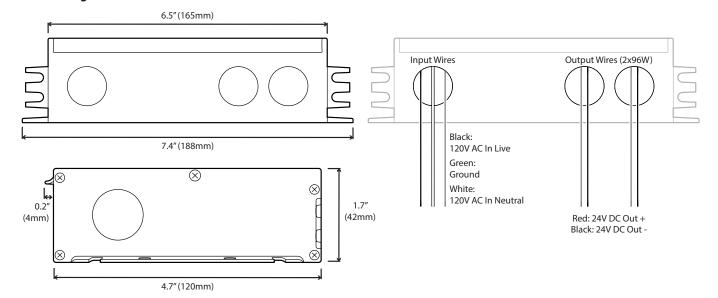

All wires are labeled on the unit to help you easily identify your connections. For transformers over 96W, each additional 96W load is provided its own leads so even the largest transformer remains Class II Certified.

| <ul><li>Warranty:</li></ul> | 3 Years        |
|-----------------------------|----------------|
| • Weight:                   | 1.95 lb        |
| • Dimensions:               | 7.4"x4.7"x1.7" |
| • IP Rating:                | IP65           |

## **Technical Diagrams**