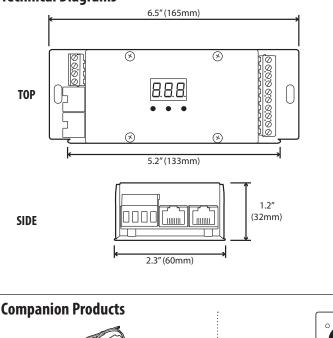

t Channels Drive 384W at 12V DC and 768W at 24V DC
- Output Refresh Rates of 200Hz and 1500Hz. The 1500Hz Gives a Flicker-Free Performance
- Ability to Merge all Output Channels or Set Them To Use Separately

DMX Channels:

Product Color:

Working Temp:

Certifications:

Product Material:

- Linear and Logarithmic Dimming Options to Choose for Your Application
- Easily Daisy-Chainable with Amplifiers to Create an Unlimited Output

3

Black

Metal

-4 - 122F

CE, RoHs

 $\otimes$ 

## **Quick Spec.**

| • Dimmable:      | Yes            |
|------------------|----------------|
| • Input Voltage: | 12-36V DC      |
| Max Power:       | 384W to 1152W  |
| • Max Amp:       | 8A per Channel |
| • Warranty:      | 3 Years        |
| • Weight:        | 0.75 lb        |

## **Technical Diagrams**