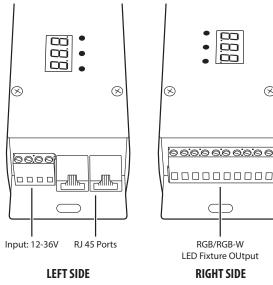

## **Product Description**

Solid Apollo's 4 Channel DMX to RGB-W Decoder is an excellent affordable choice for lighting and video professionals who require a smooth color changing effect without a noticeable refresh rate. It converts DMX512 signal to RGB-W and is highly configurable with several adjustable settings. These settings can be easily adjusted with the LED screen to give you the best output for your application. The settings include DMX address setting from 001 to 512, output frequency of 200Hz or 1500Hz (perfect for flicker-free performance), linear and logarithmic dimming, and the option to combine output channels. This heavy-duty decoder has a sturdy metal housing with mounting tabs on each side for a secured installation. The output screw terminals are robustly designed to carry an 8A load each, giving the decoder the ability to drive up to 768W at 24V DC and 384W at 12V DC. Designed for easy connectivity with an RJ45 input/output port, it is easy to daisy chain multiple decoders together or connect the decoder to a DMX console using an adapter such as Solid Apollo's RJ45-XLR adapter.

## **Technical Diagrams**