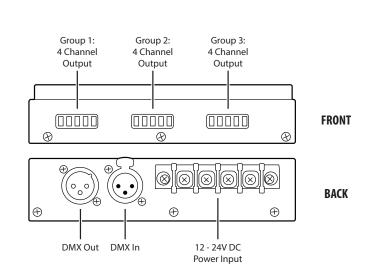

## **Product Description**

Solid Apollo's 12 Channel DMX512 and RDM Decoder is a heavy-duty decoder that converts DMX and RDM signal to RGB-W. Run up to three sets of RGB-W LED fixtures on 12 x 5A output channels (max 1440W at 24V DC) with control of pulse width modulation frequency, PWM resolution, dimming options, and more. Remote Device Management (RDM), an optional feature, communicates to any RDM capable console or fixture. When connected to a DMX console, the decoder works as a "slave" to decode DMX signals from the console and control LEDs. Standalone mode works perfectly as a "master" without a console. "Master" mode includes pre-saved light scenes that can be selected or adjusted for speed. This decoder is a top choice for lighting and video professionals who require perfectly smooth color changing and no noticeable refresh rate. Compared to similar products, the DMX & RDM decoder offers a larger selection of DMX Input/Output signal options including XLR3, RJ45, or screw down connectors allowing for connection to any type of DMX fixture, console, or other DMX products.

- DMX512 to RGB-W Decoder
- Great for Complete Flicker-Free Performance
- Powerful 12 X 5A Output Channels That Can Run Up to 3 sets of RGB-W Fixtures
- Maximum Power Output of 720W at 12V DC and 1440W at 24V DC
- Excellent Choice for Audiovisual Applications
- Adjustable PWM Frequency/Refresh Rate (500Hz 30000Hz)
- Crisp numeric display for easy configuration
- Selectable 8-bit or 16-bit PWM ratios for the best output resolution
- Micro-dimming function for ultra-precise color mixing
- Adjustable Gamma Dimming Curves for your specific application
- Multiple Input/output connections including RJ45, XLR, and Screwdown Terminal