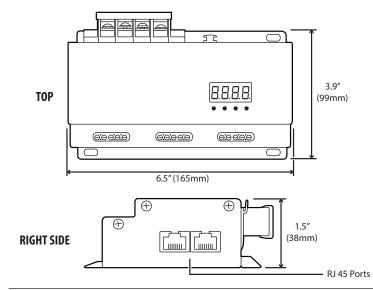

| • Weight:                         | 1.4 lb          |
|-----------------------------------|-----------------|
| • Dimensions:                     | 6.5"x3.9"x1.5"  |
| <ul><li>Control System:</li></ul> | DMX512 & RDM    |
| • PWM Refresh Rate:               | 500 - 30000Hz   |
| • Dimming Curve:                  | 0.1 – 9.9 Gamma |
| • Resolution:                     | 8-bit / 16-bit  |

## **Technical Diagrams**

Quick Spec.

• UL Listed:

Dimmable:Input Voltage:

Max Power:

Max Amp:Warranty: