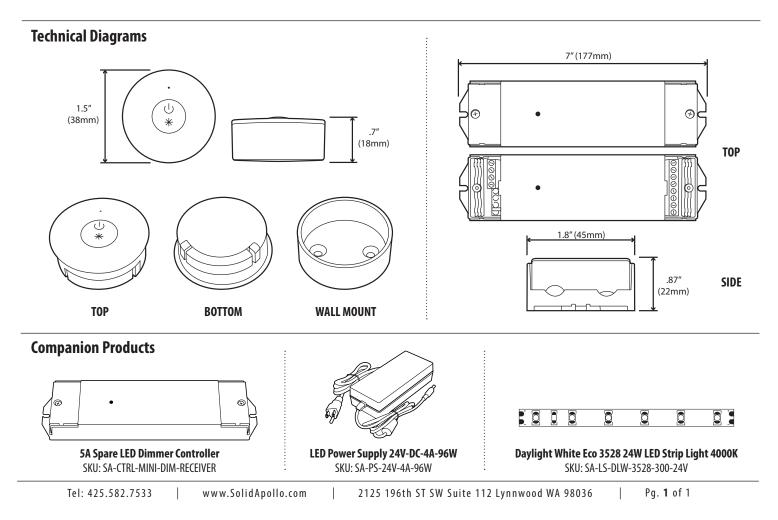

- UL Listed E493882
- Ultra compact micro wireless dimmer remote (1.51in x 0.70in)
- Battery included with remote
- On/off function
- 0-100% dimming

- 4 X 120W outputs (total 480W @24VDC)
- Memory function (keeps settings even if power loss)
- Ultra smooth dimming
- Remote unit can be hidden almost everywhere
- Up to 30 feet control distance (unobstructed)

| • Warranty:     | 3 Years                    | •   |
|-----------------|----------------------------|-----|
| • Weight:       | 0.35 lb                    |     |
| Dimensions:     | Remote: 1.5"x1.5"x0.7"     | •   |
|                 | Controller: 7"x1.81"x0.87" | • ( |
| Control System: | Mosfet PWM                 |     |
| •••••••         | ••••••••••••••••           | ••• |

| <ul> <li>Product Color:</li> </ul> | Silver Remote         |
|------------------------------------|-----------------------|
|                                    | White Controller      |
| Working Temp:                      | 25 - 140F             |
| Certifications:                    | CE, RoHs              |
| ••••••                             | Controller: UL Listed |
| ••••••                             | ••••••••••••••••      |