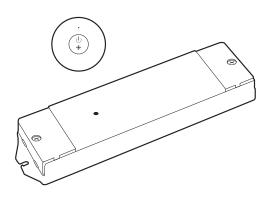

## **Product Description**

Our Micro Wireless LED Dimmer Controller/Remote is a wireless dimming and on/off system for any single color LED product that works at 12, 24, or 36V DC. The 800mhz wireless remote can be placed anywhere and works as an on/off switch and dimmer with just one button. Easily adjust your LED lights to your preferred brightness level and the unit will memorize the setting, so next time you turn on the lights they will light up at the exact same level they were before they were turned off. This product includes a Micro Wireless Remote and one UL Listed controller ensuring safety and durability for the lifetime of the controller. Operation is very simple: Press the center button on the remote for less than 1 second to turn on or off. Press and hold the button to increase or decrease brightness.

- UL Listed E493882
- Ultra compact micro wireless dimmer remote (1.51in x 0.70in)
- Battery included with remote
- On/off function
- 0-100% dimming

- 4 X 120W outputs (total 480W @24VDC)
- Memory function (keeps settings even if power loss)
- Ultra smooth dimming
- Remote unit can be hidden almost everywhere
- Up to 30 feet control distance (unobstructed)

| • Warranty:     | 3 Years                    | •   |
|-----------------|----------------------------|-----|
| • Weight:       | 0.35 lb                    |     |
| Dimensions:     | Remote: 1.5"x1.5"x0.7"     | •   |
|                 | Controller: 7"x1.81"x0.87" | • ( |
| Control System: | Mosfet PWM                 |     |
| •••••••         | ••••••••••••••••           | ••• |