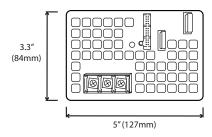

| <ul><li>Warranty:</li></ul> | 3 Years       |
|-----------------------------|---------------|
| • Weight:                   | 6.75 lb       |
| • Dimensions:               | 12.6"x5"x3.3" |
| • IP Rating:                | IP33          |