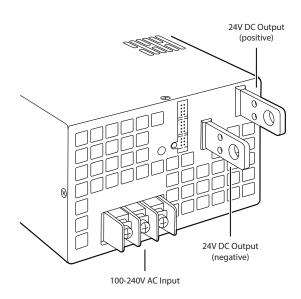

### **Technical Diagrams**

## **Product Description**

Solid Apollo's 24V DC 1500W LED Power Supply is the ideal solution to drive LEDs at a constant voltage of 24 Volts DC and to a max power of 1500W.

Its intelligent heat management system includes a heat dissipating ball bearing fan for maximum performance. It features screw down terminals for INPUT and OUTPUT for easy connectivity, an AC with ground input, and short circuit and overload protection.