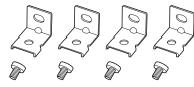

#### **Companion Products**

Brackets for LED Power Supply 24V-DC-350W-1000W-1500W

SKU: SA-PS-BRACKET-24V

**5 Foot AC Power Cord** SKU: US AC Cord