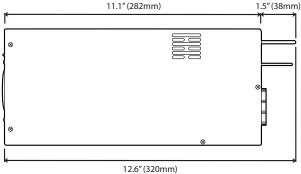

| <ul><li>Warranty:</li></ul> | 3 Years       |
|-----------------------------|---------------|
| • Weight:                   | 6.75 lb       |
| • Dimensions:               | 12.6"x5"x3.3" |
| • IP Rating:                | IP33          |