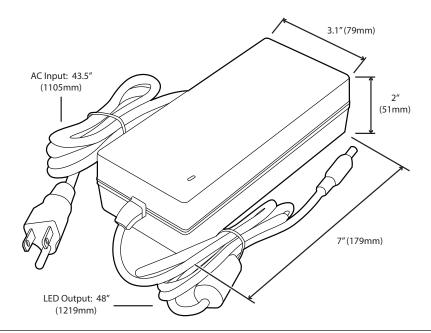

| • Weight:                          | 1.75 lb    |
|------------------------------------|------------|
| • Dimensions:                      | 7"x3.1"x2" |
| • IP Rating:                       | IP33       |
| <ul> <li>Product Color:</li> </ul> | Black      |

## **Technical Diagrams**