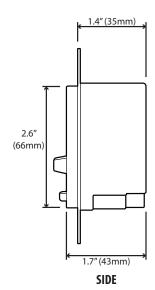

00W at 24V DC |
| • Warranty:                 |                |

| • Weight:                               | 0.5 lb            |
|-----------------------------------------|-------------------|
| • IP Rating:                            | IP33              |
| • Control System:                       | On/Off Button and |
| *************************************** | Slider Dimmer     |

| <ul> <li>Product Color:</li> </ul>      | White               |
|-----------------------------------------|---------------------|
| • Working Temp:                         | 32 - 104F           |
| • Certifications:                       | UL Listed, Class II |
| *************************************** |                     |

## **Technical Diagrams**



**FRONT** 

2.1" (54mm) 0 4.1" (105mm) **FRONT** 





## Companion Products



Super Warm White ULTRA High CRI 2835 38W LED Strip Light 2700K CRI 96+ SKU: SA-LS-ULTRA-SWW-2835-480-24V



Natural White ULTRA High CRI 2835 38W LED Strip Light 5000K CRI 96+ SKU: SA-LS-ULTRA-NW-2835-480-24V



DC 2-Wire Cable SKU: SA-LS-ACC-002