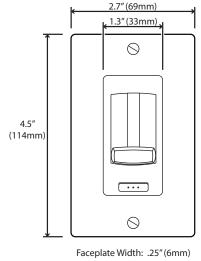

| 120V AC - 60Hz |
| • Max Power:                | 100W at 24V DC |
| • Warranty:                 |                |

| • Weight:                               | 0.5 lb            |
|-----------------------------------------|-------------------|
| • IP Rating:                            | IP33              |
| • Control System:                       | On/Off Button and |
| *************************************** | Slider Dimmer     |

| <ul> <li>Product Color:</li> </ul>      | White               |
|-----------------------------------------|---------------------|
| • Working Temp:                         | 32 - 104F           |
| • Certifications:                       | UL Listed, Class II |
| *************************************** |                     |

## **Technical Diagrams**



**FRONT** 

2.1" (54mm) 0 4.1" (105mm) **FRONT** 





## Companion Products



Super Warm White ULTRA High CRI 2835 38W LED Strip Light 2700K CRI 96+ SKU: SA-LS-ULTRA-SWW-2835-480-24V



Natural White ULTRA High CRI 2835 38W LED Strip Light 5000K CRI 96+ SKU: SA-LS-ULTRA-NW-2835-480-24V



DC 2-Wire Cable SKU: SA-LS-ACC-002