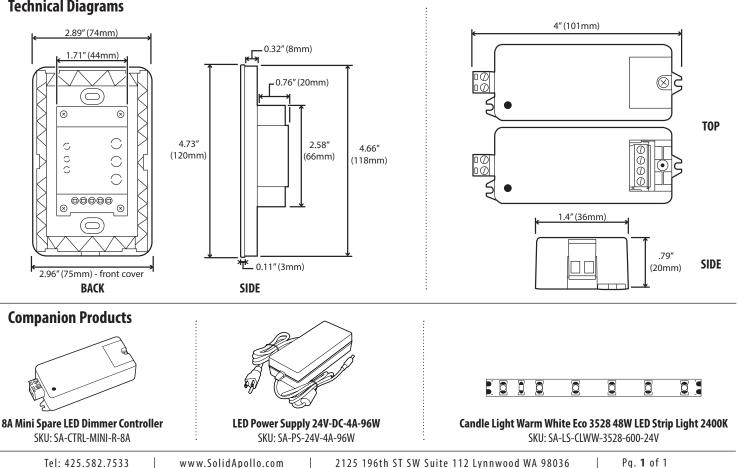

## **Technical Diagrams**

| <ul> <li>Product Material:</li> </ul> | High-Grade Plastic |
|---------------------------------------|--------------------|
|                                       | and Glass          |
| Working Temp:                         | 32 - 140F          |
| Certifications:                       | CE, RoHs           |