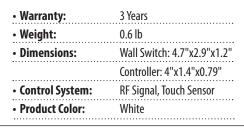

RoHS

DIMMABLE

- Soft ramping on/off switch
- · Memory function: Remembers previous settings if power goes off

| • Dimmable:      | Yes                         |  |
|------------------|-----------------------------|--|
| • Input Voltage: | Wall Switch: 100V - 240V AC |  |
|                  | Controller: 12-36VDC        |  |
| Max Power:       | Controller: 192W@24VDC      |  |
| • Max Amp:       | Wall Switch: 15mA           |  |
|                  | Controller: 8A per Output   |  |