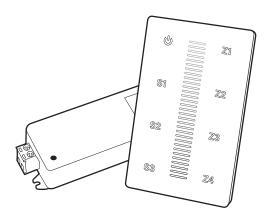

## **Product Description**

Solid Apollo brings you the perfect solution for controlling single-color LED fixtures in multiple areas. Control up to four zones or areas from one switch with Solid Apollo's GlassTouch Pro-S 4-Zone 120V AC Wireless Dimmer Wall Switch/Controller. It installs in any single gang box unit that has a live and neutral wire (required for operation) and can be directly connected to a 120V AC power line. This low-profile unit is designed with simple backlit touch controls. The subtle backlight lets you see and use the switch in the dark and the smooth glass panel makes cleaning easy. Zones can easily be assigned and controlled with the touch-sensitive control pads. The unit has clearly named zones (Z1 - Z4) for easy assignment and a middle touch-slide for brightness control. It also has three buttons on the left for saving personal brightness scenes that can be played in any zone. Built-in soft ramping technology turns LEDs on and off softly and dims in a smooth way from 100% to 10% brightness with an impressive 65ft range. It also has a memory function that remembers the settings in each zone even if power is lost.

- Operates at 100V 240V AC
- Can be connected directly to any 120V AC line
- Save up to 3 brightness settings
- Easily installs in single gang box with L and N wires
- · Comfortably control up to four zones independently
- Touch-sensitive glass panel with back lighting
- Pair an endless number of Controllers (one included)
- Impressive 65 feet wireless RF operation range
- Smooth dimming from 100%-10%