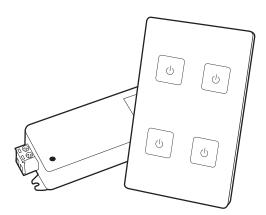

## **Product Description**

Solid Apollo brings you the perfect solution for controlling LED fixtures in multiple areas. Control up to four zones or areas independently from one switch with Solid Apollo's GlassTouch Pro 4-Zone 120V AC Wireless Dimmer Wall Switch/Controller. This unit installs in any single gang box unit that has a live and neutral wire (required for operation) and can be directly connected to a 120V AC power line. This low-profile LED Dimmer Wall Switch is designed with four simple backlit touch controls. The subtle backlight lets you see and use the wall switch in the dark and the smooth glass panel makes cleaning easy. Zones can easily be assigned and paired with unlimited controllers. The GlassTouch Pro is perfect for wirelessly controlling single-color LEDs. With built-in soft ramping technology, the GlassTouch Pro turns LEDs on and off softly and dims in a smooth way from 100% to 10% brightness with an impressive 65ft range. The GlassTouch Pro is operated in two simple ways: A single tap of any of the four touch controls turns the LED fixtures on or off in the assigned zone while a press-and-hold dims up or down the fixtures. It also has a memory function that remembers the settings in each zone even if power is lost.

- Installs into Any Standard Single Gang Box
- Easy Connection to Standard 120V AC Line Inside Any Gang Box with L and N Wires
- Comfortably Control Up to Four Independent Zones
- Pair Any Number of Controllers in Each Zone
- Wireless Control of Single-Color LED Fixtures Within 65ft
- Classic Touch-Sensitive Glass Panel for An Effortless Control
- Smooth Dimming of 100%-10% that is Pleasant to the Eyes
- Built-in Subtle Back Lighting for Easy Operation in the Dark
- Dual Controls as ON/OFF Switch and Dimmer