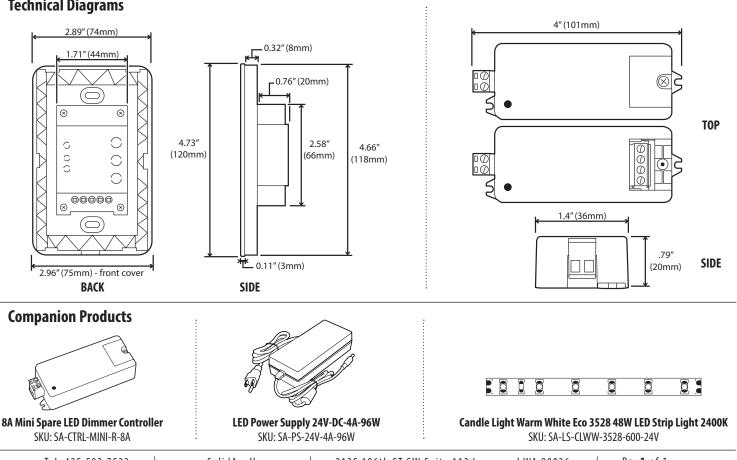

## **Technical Diagrams**

Quick Spec.

| High-Grade Plastic |
|--------------------|
| and Glass          |
| 32 - 140F          |
| CE, RoHs           |
|                    |