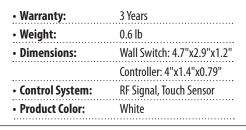

RoHS

VAC

DIMMABLE

- Quick Wireless Pairing to Controllers with One Button
- Remembers Last Settings in Each Zone Before Power Loss

| •                |               |
|------------------|---------------|
| • Dimmable:      | Yes           |
| • Input Voltage: | Wall Switch:  |
|                  | Controller: 1 |

2-36VDC Controller: 192W@24VDC Max Power: Max Amp: Wall Switch: 15mA Controller: 8A per Output

100V - 240V AC