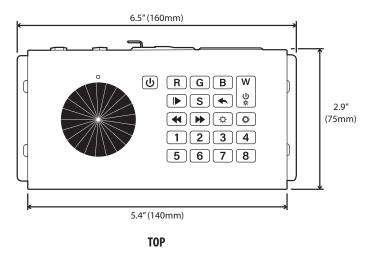

| • Dimensions:                       | 6.5"x2.9"x1.5" |
|-------------------------------------|----------------|
| • IP Rating:                        | IP33           |
| <ul> <li>Control System:</li> </ul> | DMX512 & Wifi  |
| • RGB Channels:                     | 4              |

# **Technical Diagrams**