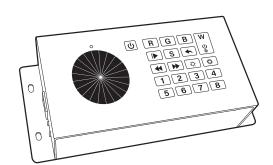

### **Product Description**

Solid Apollo's DMX Boss is a new cutting edge DMX Controller that includes many new exciting features not seen before. The DMX Boss includes a standard Glass touch control interface as well as Wi-Fi Capability for Smartphone and Tablet control for up to 8 different lighting zones. The DMX Boss controls LED Lights in 3 different ways: By smartphone or tablet through our app, by the simple and elegant integrated touch control interface, and by an optional wireless remote for convenient and accurate lighting control.

- Control up to 8 different lighting zones independently or in groups
- 4 Channel RGB-W compatible for color changing lights with separate White color
- 10 included preset programs with color chasing option
- Adjustable Program Speed Buttons

- Adjustable Brightness Control Buttons
- · Color Wheel for Precise Hue Control
- Color Creation with independent color variations
- Easy to Use Interface
- Up to 32 Controllable DMX Channels