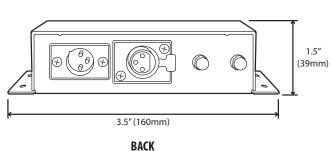

| • Dimensions:                       | 6.5"x2.9"x1.5" |
|-------------------------------------|----------------|
| • IP Rating:                        | IP33           |
| <ul> <li>Control System:</li> </ul> | DMX512 & Wifi  |
| • RGB Channels:                     | 4              |

# **Technical Diagrams**