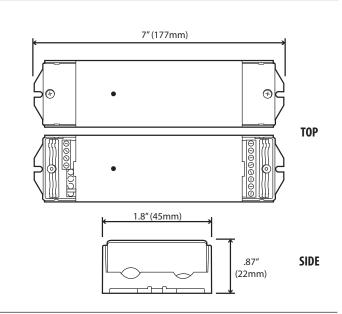

# **Quick Spec.**

| • UL Listed:                       | Controller: UL Listed E493882 | Warranty:                           | 3 Years                    | Product Color:                    | Black Remote          |
|------------------------------------|-------------------------------|-------------------------------------|----------------------------|-----------------------------------|-----------------------|
| <ul> <li>Dimmable:</li> </ul>      | Yes                           | • Weight:                           | 0.45 lb                    |                                   | White Controller      |
| <ul> <li>Input Voltage:</li> </ul> | Remote: CR2025 Battery        | Dimensions:                         | Remote: 5.3"x1.5"x.46"     | <ul> <li>Working Temp:</li> </ul> | 35 - 140F             |
|                                    | Controller: 12-24VDC          |                                     | Controller: 7"x1.81"x0.87" | Certifications:                   | CE, RoHs              |
| • Max Power:                       | Controller: 240W@12VDC        | • IP Rating:                        | IP33                       |                                   | Controller: UL Listed |
|                                    | 480W@24VDC                    | <ul> <li>Control System:</li> </ul> | PWM 24 Bit                 |                                   |                       |

### **Technical Diagrams**