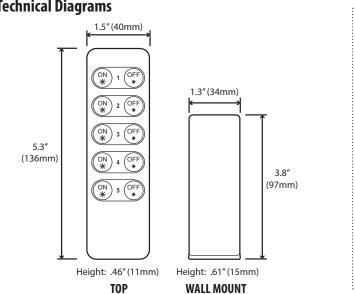

### **Technical Diagrams**

# **Quick Spec.**

| • UL Listed:                       | Controller: UL Listed E493882 | Warranty:                           | 3 Years                    | Product Color:                    | Black Remote          |
|------------------------------------|-------------------------------|-------------------------------------|----------------------------|-----------------------------------|-----------------------|
| <ul> <li>Dimmable:</li> </ul>      | Yes                           | • Weight:                           | 0.45 lb                    |                                   | White Controller      |
| <ul> <li>Input Voltage:</li> </ul> | Remote: CR2025 Battery        | Dimensions:                         | Remote: 5.3"x1.5"x.46"     | <ul> <li>Working Temp:</li> </ul> | 35 - 140F             |
|                                    | Controller: 12-24VDC          |                                     | Controller: 7"x1.81"x0.87" | Certifications:                   | CE, RoHs              |
| • Max Power:                       | Controller: 240W@12VDC        | • IP Rating:                        | IP33                       |                                   | Controller: UL Listed |
|                                    | 480W@24VDC                    | <ul> <li>Control System:</li> </ul> | PWM 24 Bit                 |                                   |                       |