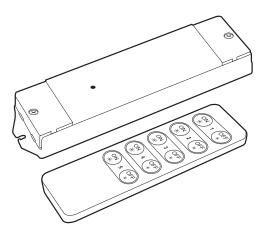

## **Product Description**

Ever wanted to be able to dim many different parts of your house or business with just one remote? Our 5 Zone Dimmer Controller/Remote does exactly that. It lets you control up to five different zones independently or in a group. This set includes one remote and one UL Listed wireless controller that will control one zone. If you wish to control more than one zone, simply add additional controllers to independently control up to 5 different zones. The remote is powered with an included battery and has two buttons for each zone, one to turn on and brighten, and one to turn off and dim. The included controller has a "learning button" allowing to you easily pair it to any of the five zones on the wireless remote. You can add as many optional controllers as you wish to create up to five zones. Each zone can have an endless number of controllers perfect for any sized job.

- UL Listed E493882
- Battery included with remote
- Easy zone assignment
- · Individual control of 5 different zones
- On/Off button for each zone
- Dim Up/Down for each zone

- 256 levels of seamless dimming
- Soft on/off control
- · Intelligent channel assignment
- Memory function
- · Great for installations with multiple locations