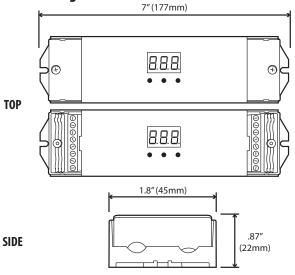

| • Warranty:   | 3 Years       |
|---------------|---------------|
| • Weight:     | 0.3 lb        |
| • Dimensions: | 7"x1.8"x0.87" |
| • IP Rating:  | IP55          |
|               |               |