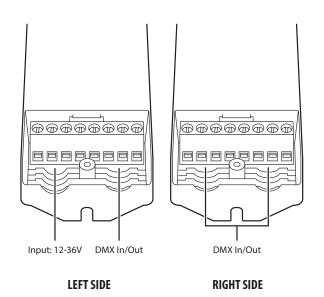

4, and 36 Volt Operation
- 3 year warranty
- UL Listed E493882

#### **Quick Spec.**

| • Dimmable:                  | Yes        |
|------------------------------|------------|
| • Input Voltage:             | 12-36V DC  |
| <ul><li>Max Power:</li></ul> | 240W@12VDC |
| •••••                        | 480W@24VDC |

| • Warranty:   | 3 Years       |
|---------------|---------------|
| • Weight:     | 0.3 lb        |
| • Dimensions: | 7"x1.8"x0.87" |
| • IP Rating:  | IP55          |
|               |               |

| <ul><li>Control System:</li></ul>   | DMX512              |
|-------------------------------------|---------------------|
| <ul><li>Product Color:</li></ul>    | White               |
| <ul> <li>Certifications:</li> </ul> | CE, RoHs, UL Listed |

## **Technical Diagrams**





#### **Companion Products**





**Duet DMX & Wireless RGB-W In-Wall Controller** SKU: SA-CTRL-DMX-GLASS



RGB+Daylight White 5050 72W SKU: SA-LS-RGB-DW-5050-300-24V