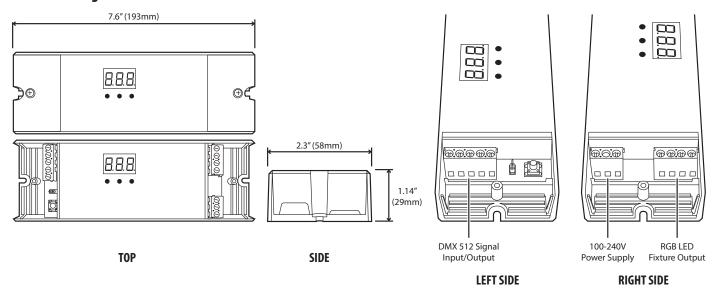

## **Technical Diagrams**

### **Product Description**

Solid Apollo's 120V AC DMX to RGB LED Decoder is an advanced device that converts DMX signal to RGB. It is the perfect choice for controlling 120V LED fixtures such as Solid Apollo's RGB Flex Neon LED Strip Light and Driverless RGB LED Strip Light through DMX. This decoder has two operational modes - DMX Control and Stand Alone modes. Thanks to a built-in numeric display screen, you can easily select the operation mode and adjust the settings in each mode to suit your application. The DMX Control mode works in conjunction with any DMX control system to control RGB LED fixtures. The decoder has two DMX signal terminals for easily connecting a DMX System and daisy chaining multiple controller units. Stand alone mode is an auto program mode that enables the decoder to run preset internal programs if an external DMX control system is not available. This decoder operates at high voltage (100V - 240V AC) and does not need any transformer for powering. It can safely and directly be connected to the standard 120V AC line and it can drive up to 600W at 120V AC.

- Converts DMX Signals to RGB
- Operates at 100V to 240V AC
- Can be connected directly to any 120V AC line
- Drives up to 600W at 120V and 1200W at 240V DC
- User-friendly numeric display

- DMX in and out terminals
- DMX address settable from 1 to 512
- DMX Control Mode works as a decoder with DMX System
- Stand Alone Mode Controls RGB fixtures with preset internal programs