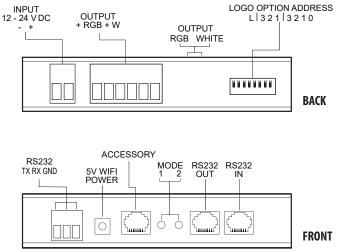

## **Technical Diagrams**

### **Product Description**

The RS-232 controller is an expandable LED controller that interfaces with controllers using RS-232 serial commands. The RS-232 comes ready to control single color, RGB, and RGB-W lighting fixtures and includes built in color changing programs.

Thanks to its internal RGB-W 4 Channel Interface it's now very easy to control any color changing LED lights through RS-232 Interface. The controller includes a host of different features for expanding the system, from using LED lights, to controlling incandescent lights, to utilizing control from iPads and using relays to control the RS-232 controller.

The lightweight 3D printed composite body features a metal cover and is easy to use with simple screw down terminals and holes for mounting screws.

- Directly Use Software with RS-232 Connectors
- · Control Single Colors, RGB and RGB-W Lights
- Control LED direct from 2-way RS-232 Serial Commands
- 4 Channels
- Built In Color Changing Light Scenes

- Expandable for Use with iPad, iPad Mini and Relays
- Reverse Polarity Protection
- Works with Magnetic Transformers
- Built In Memory Remembers Last Setting