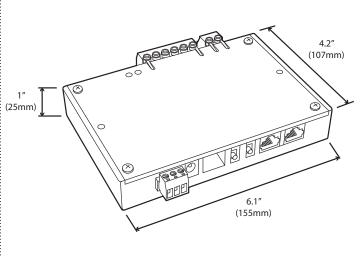

| • Dimensions:                     | L:6.1", W:4.2", H:1" |
|-----------------------------------|----------------------|
| • IP Rating:                      | IP20                 |
| <ul><li>Control System:</li></ul> | RGBW and RS-232      |
| • RGB Channels                    | 3                    |
| • Product Color:                  | Black                |