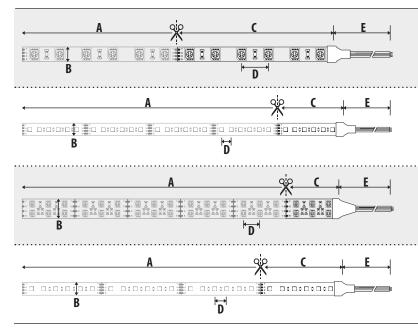

| A. LED Strip Length: 16.4ft / 5M<br>B. LED Strip Width: 0.41in / 10mm<br>C. Cut Point: 3.9in / 100mm                               | D. Between LEDs: 0.66in / 16mm<br>E. Cable Length: 11in / 279mm<br>Strip Height: 0.09in / 2mm |  |  |  |  |
|------------------------------------------------------------------------------------------------------------------------------------|-----------------------------------------------------------------------------------------------|--|--|--|--|
| RGB 3838 72W                                                                                                                       | D. Between LEDs: 0.28in / 7mm                                                                 |  |  |  |  |
| <ul> <li>A. LED Strip Length: 16.4ft / 5M</li> <li>B. LED Strip Width: 0.4in / 10mm</li> <li>C. Cut Point: 1.6in / 41mm</li> </ul> | <ul> <li><b>E.</b> Cable Length: 14in / 356mm</li> <li>Strip Height: 0.08in / 2mm</li> </ul>  |  |  |  |  |
| <u>RGB 5050 <b>144W</b></u>                                                                                                        |                                                                                               |  |  |  |  |
| A. LED Strip Length: 16.4ft / 5M                                                                                                   | <b>D.</b> Between LEDs: <b>0.66in / 16mm</b>                                                  |  |  |  |  |
| <b>B.</b> LED Strip Width: <b>0.78in / 20mm</b><br><b>C.</b> Cut Point: <b>1.9in / 48mm</b>                                        | E. Cable Length: 11in / 279mm<br>Strip Height: 0.09in / 2mm                                   |  |  |  |  |
| <u>RGB 3535 <b>150W</b></u>                                                                                                        |                                                                                               |  |  |  |  |
| A. LED Strip Length: 16.4ft / 5M                                                                                                   | D. Between LEDs: 0.31in / 8mm                                                                 |  |  |  |  |
| B. LED Strip Width: 0.47in / 12mm                                                                                                  | E. Cable Length: 11in / 279mm                                                                 |  |  |  |  |
| C. Cut Point: 2in / 50mm                                                                                                           | Strip Height: 0.12in / 3.3mm                                                                  |  |  |  |  |