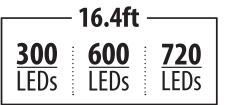

### **Product Description**

Solid Apollo's RGB Color-changing LED Strip Lights are designed with the ability to create over 16 million different colors by mixing red, blue, and green light. Depending on the model, the RGB Strip can have 300 to 720 LEDs per spool. Each LED is a Surface Mounted Diode (SMD) and contains a red, blue, and green LED chip that can be controlled and mixed to produce any color in the color spectrum.

#### **Technical Information**

| Available LED Color | SKU#                   | Total LEDs | Lumens / Ft. | Max Wattage | LED Type | PCB Width | Minimum Cut   |
|---------------------|------------------------|------------|--------------|-------------|----------|-----------|---------------|
| RGB 5050 72W        | SA-LS-RGB-5050-300-24V | 300        | 110          | 72W         | SMD 5050 | 10mm      | 3.9in / 100mm |
| RGB 3838 72W        | SA-LS-RGB-3838-720-24V | 720        | 110          | 72W         | SMD 3838 | 10mm      | 1.6in / 41mm  |
| RGB 5050 144W       | SA-LS-RGB-5050-600-24V | 600        | 201          | 144W        | SMD 5050 | 20mm      | 1.9in / 49mm  |
| RGB 3535 150W       | SA-LS-RGB-3535-600-24V | 600        | 402          | 150W        | SMD 3535 | 12mm      | 2in / 50mm    |