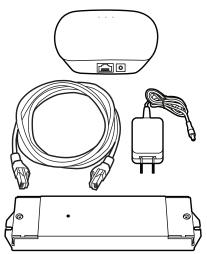

### **Product Description**

Your smart-home dream just got better with Solid Apollo's new Pro-Wifi 8 Zone LED Controller that allows you to control LED fixtures over your home or business Wi-Fi through a mobile app. This amazing controller gives you full control of up to  $8\ different\ zones/areas\ in\ your\ home\ and\ business\ by\ using\ Solid\ Apollo's\ "EasyLighting"\ smartphone\ app.\ The\ user-friendly$ app offers so many great features that include: naming and controlling zones in your home or business, zone background image customization, defining type of lighting in each zone ie, single-color LED fixtures, color-changing LED fixtures (RGB and RGB-W), and dynamic-white or white-tunable fixtures, saving up to a total of 64 (8 per zone) different light scenes and recalling them anytime, and synchronizing color-changing LED fixtures with music or voice. Installation of Pro-Wifi 8 is simple; it connects directly to your router with a simple RJ45 cable (included) and requires absolutely no configuration. Once connected to the router, it can communicate with an unlimited number of controllers (one included) up to 65 feet away through your Wi-Fi to control your LED fixtures. The Pro-Wifi also has its own optional local Wi-fi that can be used to pair and control the LED fixtures in the absence of internet Wi-fi.

| • Warranty:     | 3 Years                   |
|-----------------|---------------------------|
| • Weight:       | 0.88 lb                   |
| • Dimensions:   | Hub: 3.3"x4.3"x0.96"      |
|                 | Controller: 7"x1.8"x0.87" |
| • IP Rating:    | IP20                      |
| Control System: | Wifi 2 4G                 |