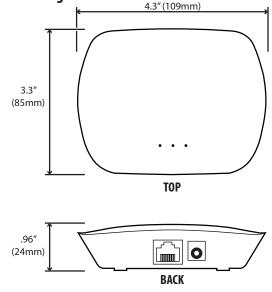

| • Warranty:     | 3 Years                   |
|-----------------|---------------------------|
| • Weight:       | 0.88 lb                   |
| • Dimensions:   | Hub: 3.3"x4.3"x0.96"      |
|                 | Controller: 7"x1.8"x0.87" |
| • IP Rating:    | IP20                      |
| Control System: | Wifi 2 4G                 |