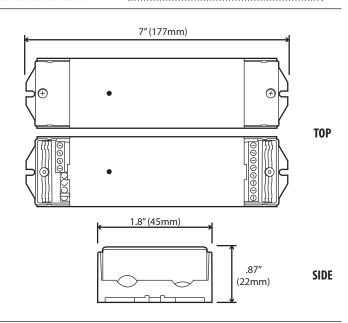

| • Warranty:     | 3 Years                   |
|-----------------|---------------------------|
| • Weight:       | 0.88 lb                   |
| • Dimensions:   | Hub: 3.3"x4.3"x0.96"      |
|                 | Controller: 7"x1.8"x0.87" |
| • IP Rating:    | IP20                      |
| Control System: | Wifi 2 4G                 |