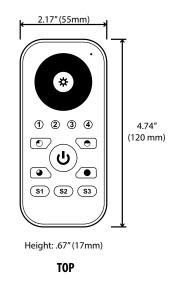

| <ul><li>Warranty:</li></ul> | 3 Years                   |
|-----------------------------|---------------------------|
| • Weight:                   | 1.3 lb                    |
| • Dimensions:               | Remote: 4.7"x2.2"x0.7"    |
|                             | Controller: 7"x1.81"x0.87 |
| • IP Rating:                | IP55                      |
| • Control System•           | PWM                       |