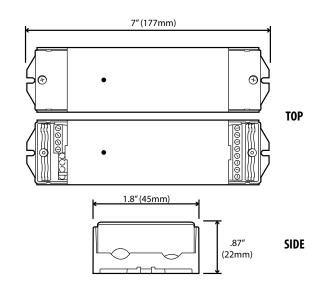

| <ul><li>Warranty:</li></ul> | 3 Years                   |
|-----------------------------|---------------------------|
| • Weight:                   | 1.3 lb                    |
| • Dimensions:               | Remote: 4.7"x2.2"x0.7"    |
|                             | Controller: 7"x1.81"x0.87 |
| • IP Rating:                | IP55                      |
| • Control System•           | PWM                       |