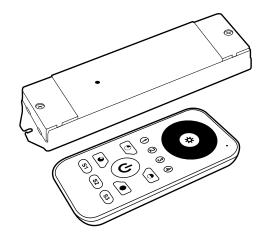

#### **Product Description**

Solid Apollo's LEDWizard Dynamic White LED Controller/Remote lets you adjust the color temperature of our Dynamic White LED Strips. It's easy to use and the results are outstanding. Easily select from a comfortable warm white to a crystal clear white. This state of the art Dynamic White LED Controller/Remote is the perfect solution where color temperature must be adjusted on a continuous basis. An easy to mount wall holder is also included to securely hold the remote when not in use.

- Easily control the color temperature from warm white to white and anywhere in between
- · Easily dim lights using the four dimming presets
- Select color temperature easily with the Color Temperature Wheel
- · Add up to four zones
- Soft ON/OFF function for long-term protection and reliability