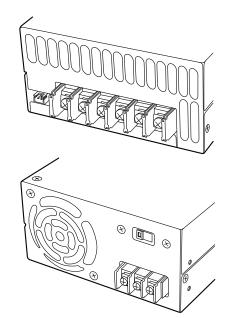

## LED POWER SUPPLY 24V-DC-600W SKU: SA-PS-24V-25A-600W

Solid Apollo's 24V DC 600W LED Power Supply is the ideal solution to drive LEDs at a constant voltage of 24 Volts DC and to a max power of 600W.

Its intelligent heat management system includes a heat dissipating fan for maximum performance. It features screw down terminals for INPUT and OUTPUT for easy connectivity, an AC with ground input, built-in adjustable output voltage from 22-26 V DC, and an internal DC fan for forced air cooling.

- RU Certified UL listed components
- High Efficiency and Low Temperature Operation
- 24V DC -600W Output
- AC Input Active Surge Current Limiter
- Interchangeable100-240V AC Input Range Selected by Switch
- Short Circuit and Overload Protection
- Thermal Protection
- Built in DC Fan for Forced Air Cooling
- Soft Start Current, for Maximum Protection
- Adjustable Output Voltage from 22-26V DC