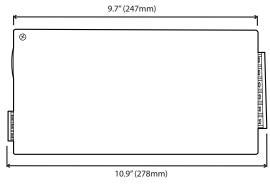

| • Warranty:   | 3 Years       |
|---------------|---------------|
| • Weight:     | 4.75 lb       |
| • Dimensions: | 10.9"x5"x2.5" |
| • IP Rating:  | IP55          |

| <ul><li>Product Color:</li></ul> | Silver    |
|----------------------------------|-----------|
| · Working Temp:                  | -4 - 185F |
| · Certifications:                | CE, RU    |

## **Technical Diagrams**