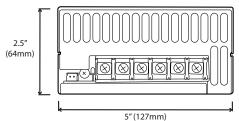

| • Warranty:   | 3 Years       |
|---------------|---------------|
| • Weight:     | 4.75 lb       |
| • Dimensions: | 10.9"x5"x2.5" |
| • IP Rating:  | IP55          |

| <ul><li>Product Color:</li></ul> | Silver    |
|----------------------------------|-----------|
| · Working Temp:                  | -4 - 185F |
| · Certifications:                | CE, RU    |

## **Technical Diagrams**