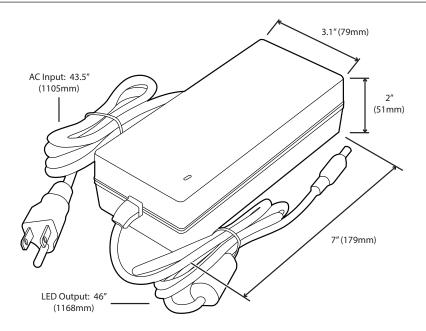

| • Weight:                          | 2.35 lb    |
|------------------------------------|------------|
| • Dimensions:                      | 7"x3.1"x2" |
| • IP Rating:                       | IP33       |
| <ul> <li>Product Color:</li> </ul> | Black      |

# **Technical Diagrams**