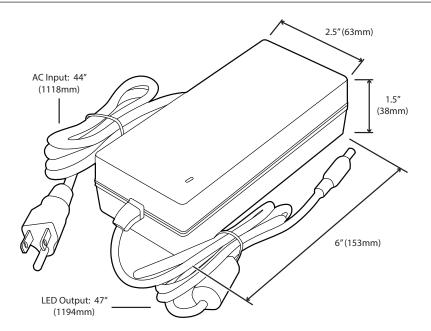

| • Weight:                          | 1.45 lb      |
|------------------------------------|--------------|
| • Dimensions:                      | 6"x2.5"x1.5" |
| • IP Rating:                       | IP55         |
| <ul> <li>Product Color:</li> </ul> | Black        |

## **Technical Diagrams**