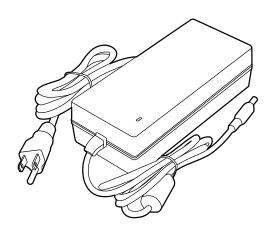

#### **Product Description**

Solid Apollo's LED power supply 24V DC 96W offers a convenient way to drive all of your LED requirements.

Thanks to its small form factor, it is ideal for powering up any LED lights that work at a constant voltage of 24V DC to a maximum current of 4A or 96W.

- UL listed
- CE Listed
- · Class II Driver
- 3 prong plug power cable with ground connection to any electrical socket
- Output 5.5 mm male barrel connector for easy connection
- Short circuit protection
- · Over load protection
- · Small size form factor