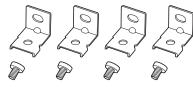

### **Companion Products**

Brackets for LED Power Supply 24V-DC-350W-1000W-1500W SKU: SA-PS-BRACKET-24V