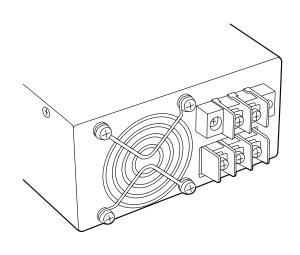

## **Product Description**

Solid Apollo's 24V DC 1000W LED Power Supply is the ideal solution to drive LEDs at a constant voltage of 24 Volts DC and to a max power of 1000W.

Its intelligent heat management system includes a heat dissipating ball bearing fan for maximum performance. It features screw down terminals for INPUT and OUTPUT for easy connectivity, an AC with ground input, built-in adjustable output voltage selector from 22-27.5V DC, and short circuit and overload protection.

- RU Certified UL Listed Components
- High Efficiency and Low Temperature Operation
- 24V DC 1000W Output
- AC Input Active Surge Current Limiter
- Interchangeable100-240V AC Input Range Selected by Switch
- Short Circuit and Overload Protection
- Thermal Protection
- Built-in Ball Bearing DC Fan for Forced Air Cooling

## **Technical Diagrams**