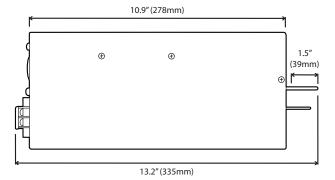

| <ul><li>Warranty:</li></ul> | 3 Years     |
|-----------------------------|-------------|
| • Weight:                   | 5.2 lb      |
| • Dimensions:               | 13"x5"x2.5" |
| • IP Rating:                | IP33        |

## **Technical Diagrams**