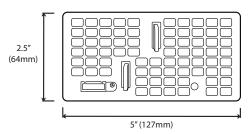

| <ul><li>Warranty:</li></ul> | 3 Years     |
|-----------------------------|-------------|
| • Weight:                   | 5.2 lb      |
| • Dimensions:               | 13"x5"x2.5" |
| • IP Rating:                | IP33        |

## **Technical Diagrams**