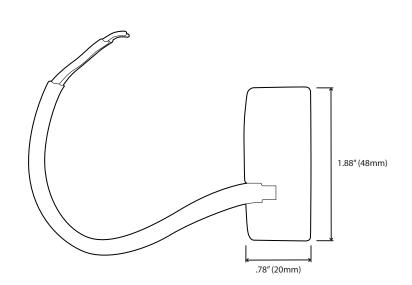

## **Quick Spec.**

•

| • Input Voltage: | 90-265 VAC | • Weight:    | .1 lb                | Product Color:  | White              |
|------------------|------------|--------------|----------------------|-----------------|--------------------|
| Max Power:       | 9W         | Dimensions:  | 1.88" X 1.88" X .78" | Working Temp:   | 32 - 122F          |
| • Warranty:      | 3 Years    | • IP Rating: | IP55                 | Certifications: | CE, RoHS, Class II |

## **Technical Diagrams**

Companion Products
Image: Companion Products

Image: Company Products
Image: Company Products