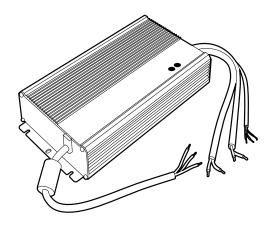

# **Product Description**

Solid Apollo's LED fanless ultra quiet, waterproof power supply is the ideal solution to drive LEDs at a constant voltage of 24 Volts DC and to a max power of 600W in all-weather environments.

Thanks to its intelligent heat management system, this transformer is able to stay well within normal operating temperatures without the use of a fan for cooling. It includes two main 24 volt power outputs, one 5 volt output and 1 AC input. Output voltage and constant current level can be adjusted through internal potentiometers.

- RU Certified UL listed components
- Fanless Ultra quiet
- Waterproof IP65
- Durable aluminum enclosure
- High efficiency and low temperature operation
- 24V DC 600W output

- Built-in 5V/0.5A standby power
- Short circuit and overload protection
- Auto recovery mode
- Thermal protection
- Soft start current, for maximum protection
- Adjustable Output voltage from 21.6-28.8V DC