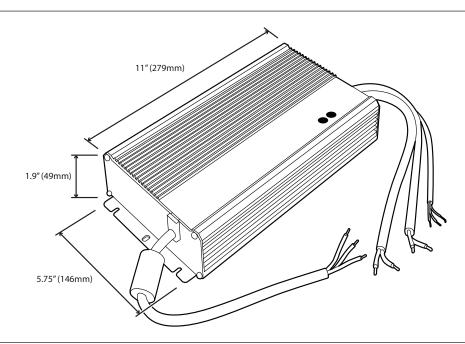

## **Technical Diagrams**

| • Working Temp: | -4 - 185F |
|-----------------|-----------|
| Certifications: | CE, RU    |