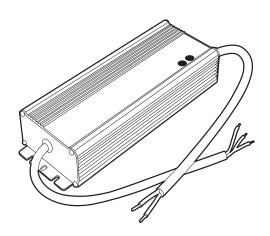

## **Product Description**

Solid Apollo's LED fanless ultra quiet, waterproof power supply is the ideal solution to drive LEDs at a constant voltage of 24 Volts DC and to a max power of 320W in all-weather environments.

Thanks to its intelligent heat management system, this transformer is able to stay well within normal operating temperatures without the use of a fan for cooling. It includes one output and 1 AC input. Output voltage and constant current level can be adjusted through internal potentiometers.

| • Weight:      | 4.15 lb         |
|----------------|-----------------|
| • Dimensions:  | 9.9"x3.5"x1.75" |
| • IP Rating:   | IP65            |
| Product Color: | Silver          |

• Working Temp: -4 - 185F • Certifications: CE, RU