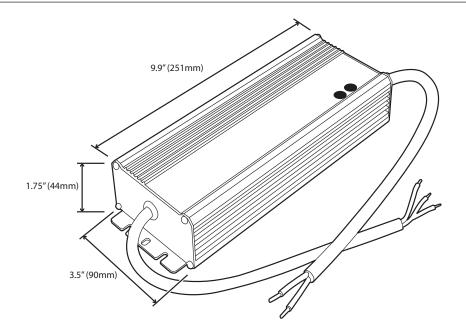

| • Weight:      | 4.15 lb         |
|----------------|-----------------|
| • Dimensions:  | 9.9"x3.5"x1.75" |
| • IP Rating:   | IP65            |
| Product Color: | Silver          |

• Working Temp: -4 - 185F • Certifications: CE, RU

## **Technical Diagrams**