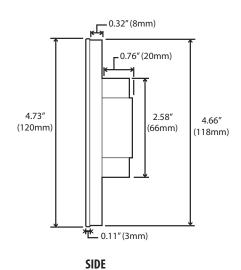

| 2.96"x1.19"x4.73' |
|-------------------|
| IP33              |
| DMX512 or RGB-W   |
| 4 channels        |
| 512               |
|                   |

## **Technical Diagrams**

BACK