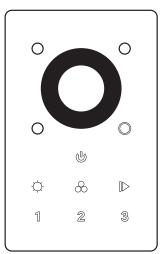

#### **Product Description**

The Duet 3 Zone LED Controller has been created to bring even more functionality to the already incredible Duet Controller. The Duet 3 Zone can easily be used control three zones in three different ways: connecting directly to DMX enabled fixtures, wirelessly connecting to non-DMX LED fixtures operating in RGB-W mode, or both DMX and non-DMX wireless modes at the same time. The color touch wheel offers immediate color selection with the option to fine tune colors. The Duet 3 Zone also includes separate white color control so operating a separate white light is easy. 10 color changing programs are included on this controller. The Duet 3 Zone LED Controller is perfect for DMX enabled LED Lights like wall washers and flood lights. With the 50 foot wireless range, connecting to non DMX LED fixtures such as LED strip lights and LED light bars is easy. To connect using the wireless feature a matching controller is required for each lighting zone (LED Wizard WiFi LED Controller, SKU: WIFI-RECEIVER). The wireless option makes installation easier than ever, as no extra wiring is required saving time and energy.

- 3 Zone Control
- 3 in 1 Controller: DMX Control, Wireless RGB-W, or Both
- Amazing Color Options and Full Dimming Control
- Includes 10 Color Changing Programs
- Amazing Color Options and Full Dimming Control
- Touch Sensitive Glass Surface
- Fits Standard US Gang Boxes
- 50 Foot Wireless Range
- Memory Function Remembers Last Setting Even When the Power Goes Off

## **Technical Diagrams**

BACK