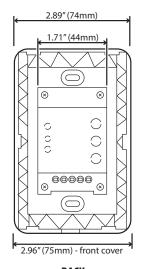

g the wireless feature a matching controller is required for each lighting zone (LED Wizard WiFi LED Controller, SKU: WIFI-RECEIVER). The wireless option makes installation easier than ever, as no extra wiring is required saving time and energy.

- 3 Zone Control
- 3 in 1 Controller: DMX Control, Wireless RGB-W, or Both
- Amazing Color Options and Full Dimming Control
- Includes 10 Color Changing Programs
- Amazing Color Options and Full Dimming Control
- Touch Sensitive Glass Surface
- Fits Standard US Gang Boxes
- 50 Foot Wireless Range
- Memory Function Remembers Last Setting Even When the Power Goes Off

| 2.96"x1.19"x4.73' |
|-------------------|
| IP33              |
| DMX512 or RGB-W   |
| 4 channels        |
| 512               |
|                   |

## **Technical Diagrams**





BACK

### **Companion Products**



LEDWizard Wifi LED Controller WIFI-RECEIVER



4 Channel DMX-RGB-W LED Controller SA-CTRL-001-V2



In-Wall Power Supply 12V-DC-0.2A-9W SKU: SA-PS-12V-0.2A-9W

www.SolidApollo.com