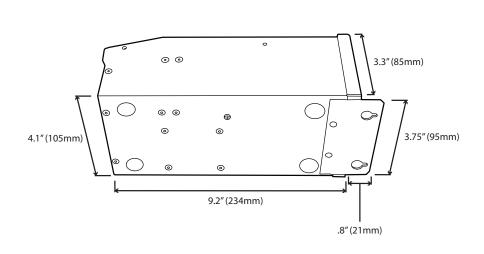

| • Weight:                          | 9.1 lb         |
|------------------------------------|----------------|
| • Dimensions:                      | 9.2"x4.1"x3.3" |
| • IP Rating:                       | IP55           |
| <ul> <li>Product Color:</li> </ul> | Black          |

### **Technical Diagrams**