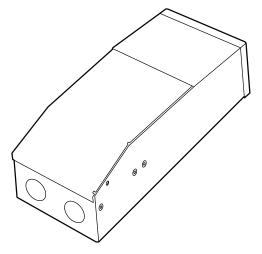

| • Weight:                          | 9.1 lb         |
|------------------------------------|----------------|
| • Dimensions:                      | 9.2"x4.1"x3.3" |
| • IP Rating:                       | IP55           |
| <ul> <li>Product Color:</li> </ul> | Black          |