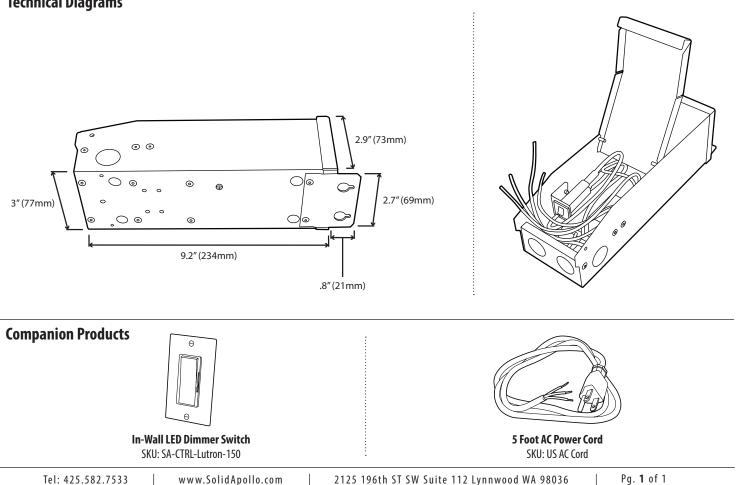

## **Technical Diagrams**

| • Weight:      | 5.8 lb       |
|----------------|--------------|
| Dimensions:    | 9.2"x3"x2.9" |
| • IP Rating:   | IP55         |
| Product Color: | Black        |
| •••••••        |              |