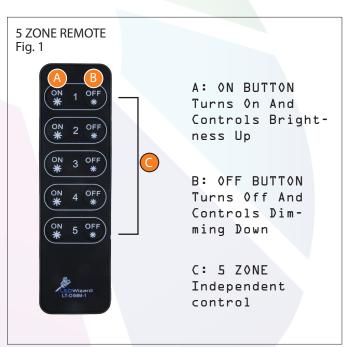

#### Included in the Set:

ONE(1) FIVE ZONE WIRELESS REMOTE CONTROL

The Wireless 5 Zone LED dimmer remote control is made from high grade silky acrylic, which gives an excellent feel to the touch. It has 10 independent buttons to dim any zone UP/DOWN and ON/OFF. This Wireless remote will work right out of the box as it already includes batteries (Button type) and you just need as many 5 Zone Wireless receiver that you may want to use. (1 unit included with the product) Our LED Wizard Remote control dimming system uses a strong radio signal that is able to travel through walls and glass, and can be used up to 100 feet away.

#### 5 Zone LED Wizard Remote:

- · Lightweight Silky Acrylic Finish
- Batteries Included (Cr2025)
- Individual Control Of 5 Different Zones
- ON/OFF Button For Each Zone
- Dim UP/DOWN For Each Zone