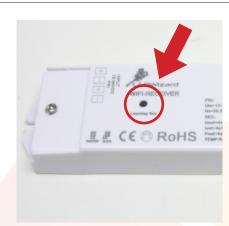

### **Learning Button:**

#### **INSTRUCTIONS**

After you have wired all the receivers according to Figure 2 illustration you need to do the following:

- 1. If you use multiple receivers, you have 2 choices:
  - Have all receivers in the same zone like Zone 1 for example or
  - Have each receiver in a different zone, like Zone 1, 2, 3 and so on
- 2. In order for each receiver to know what Zone it belongs to, you will need to "pair" it to the zone you wish to use. In order to do this, you need to power from the zone you wish to use (for example ON/Off from zone 1). Once you do that, the Lights will blink once. Now your Remote and receiver are paired!
- **3.** Do the same for the other receivers if you use them.

#### **Memory Reset:**

In case you want to reset the memory of the receiver, press the learning function button for 10 seconds while the unit is being powered. The unit will then reset to factory defaults.

#### **Re-Assign Zone:**

Re assigning the receiver to a different zone is easy, just press for less than 1 second the learning button on the receiver and then press the ON/OFF button of the zone that you would like to re/assign the receiver (Zone 1-5).