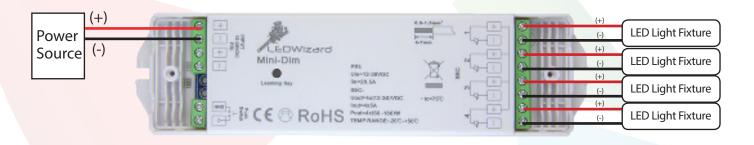

#### **INSTRUCTIONS**

After you have wired all the receivers according to Figure 2 illustration you need to do the following:

- 1. If you use multiple receivers, you have 2 choices:
  - Have all receivers in the same zone like Zone 1 for example or
  - Have each receiver in a different zone, like Zone 1, 2, 3 and so on
- 2. In order for each receiver to know what Zone it belongs to, you will need to "pair" it to the zone you wish to use. In order to do this, you need to power from the zone you wish to use (for example ON/Off from zone 1). Once you do that, the Lights will blink once. Now your Remote and receiver are paired!
- **3.** Do the same for the other receivers if you use them.

#### 5 ZONE Wireless Remote:

fig. 2