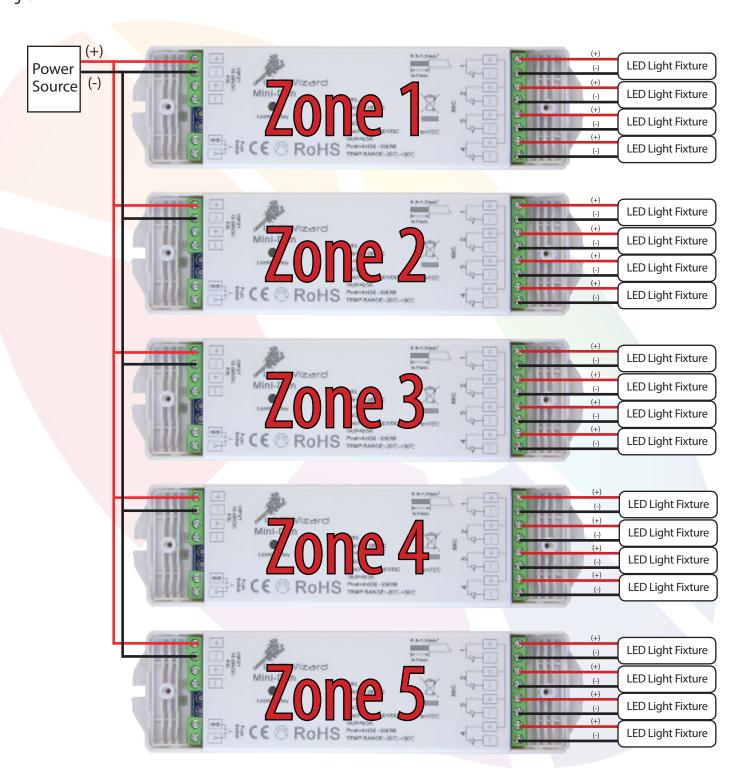

#### **INSTRUCTIONS**

After you have wired all the receivers according to Figure 2 illustration you need to do the following:

- 1. If you use multiple receivers, you have 2 choices:
  - Have all receivers in the same zone like Zone 1 for example or
  - Have each receiver in a different zone, like Zone 1, 2, 3 and so on
- 2. In order for each receiver to know what Zone it belongs to, you will need to "pair" it to the zone you wish to use. In order to do this, you need to power from the zone you wish to use (for example ON/Off from zone 1). Once you do that, the Lights will blink once. Now your Remote and receiver are paired!
- **3.** Do the same for the other receivers if you use them.