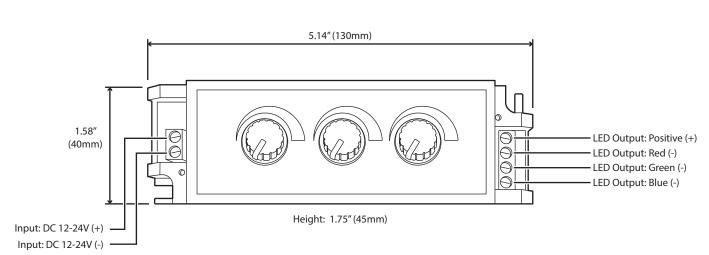

Installation is easy, simply power the unit with a 12 to 24V DC power source and connect your LED strip to the output terminals. Power and output cables are easily connected to the unit through screw down terminals which create secure connections.

- Easily manually control three LED light channels
- · Great way to control and change colors of any color changing LED lights

3 Years

0.25 lb

IP55

5.14" X 1.58" X 1.75"

- Use with RGB LED strips for controlling and dimming each color independently
- Use with solid color LED strips as three independent channels

Product Color:

Certifications:

12V and 24V DC operation