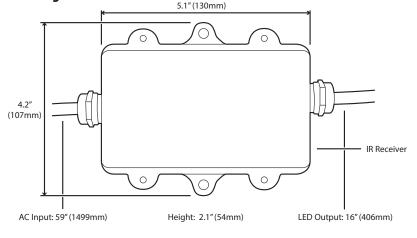

| • Weight:     | 1.9 lb                     |
|---------------|----------------------------|
| • Dimensions: | Remote: 3.31"x2"x0.25"     |
|               | Controller: 5.1"x4.2"x2.1" |
| • IP Rating:  | IP65                       |

## **Technical Diagrams**

**CONTROLLER TOP** 

**REMOTE FRONT** 