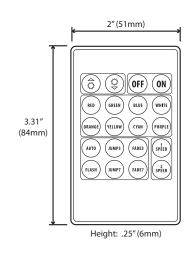

| • Weight:     | 1.9 lb                     |
|---------------|----------------------------|
| • Dimensions: | Remote: 3.31"x2"x0.25"     |
|               | Controller: 5.1"x4.2"x2.1" |
| • IP Rating:  | IP65                       |

## **Technical Diagrams**

**CONTROLLER TOP** 

**REMOTE FRONT** 