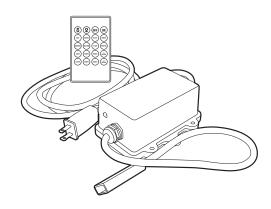

### **Product Description**

The 120V AC Waterproof Driverless RGB Controller with IR (Infrared) Remote has been created to easily bring color changing control and power to our Waterproof Driverless RGB LED Light Strips. One controller can power 165 continuous feet of RGB Driverless LEDs. With a waterproof rating of IP65, this controller can be used in outdoor and wet locations and is preinstalled with a four prong connector for our Waterproof Driverless RGB LED strips. Complete your connection with our Waterproofing Glue for end to end water resistance in your lighting projects. Each Controller includes an Infrared Remote allowing you to turn Driverless LED Strips on and off without unplugging, control brightness levels, and choose from eight beautiful static colors: red, green, blue, white, orange, yellow, cyan, and purple. Customize the look and feel by selecting from six color changing programs including fading, jumping, flashing, and more with two adjustable speeds.

## **Technical Diagrams**

**CONTROLLER TOP** 

**REMOTE FRONT** 