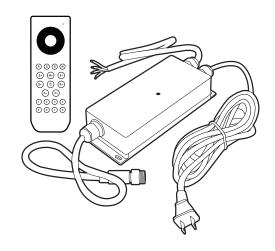

### **Product Description**

Solid Apollo's 120V AC 8 Zone Wireless Waterproof RGB Controller/Remote is designed to be used with RGB LED lighting products that work at line voltage of 120V AC like our Driverless RGB LED strips and our RGB Neon LED. This state-of-the-art driverless controller is full of incredible and exciting feature never seen before in line voltage products. The 120V AC 8 Zone Wireless Waterproof RGB Controller/Remote lets you individually control up to eight different zones independently or in a group and is able to fine tune a selected color, adjust brightness levels, and apply 1 of 10 color changing programs throughout all zones or in a group. This set includes one wireless remote and one controller that will let you manage one zone. If you wish to manage more than one zone, you only need to add additional controllers that will enable you to independently control up to 8 different zones.

- Easily control up to 8 different zones individually or in group.
- Controls 3 Channels: RGB (Red, Green, and Blue)
- Color wheel with SenseControl ™
- Brightness levels can be adjusted for each individual color/zone
- 10 Color Changing Programs with chase effects and fading effects through all zones
- On/Off switch of individual zones or all RGB LED lights
- Controller has waterproof casing for indoor/outdoor use, IP rating of 67
- High Voltage applications (100-240VAC)
- Wireless range of up to 100ft
- · Memory Function
- · Intelligent Channel Assignment