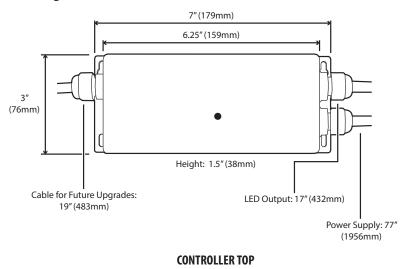

### **Quick Spec.**

| <ul> <li>Dimmable</li> </ul> | Yes, by remote         |  |
|------------------------------|------------------------|--|
| • Input Voltage:             | Controller: 120-240VAC |  |
| • Max Amp:                   | Controller: 5A         |  |
| • Warranty:                  | 3 Years                |  |

| • Weight:     | 2.35 lb                 |
|---------------|-------------------------|
| • Dimensions: | Remote: 5.2"x1.7"x0.77" |
|               | Controller: 7"x3"x1.5"  |
| • IP Rating:  | IP67                    |