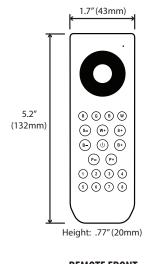

| • Weight:     | 2.35 lb                 |
|---------------|-------------------------|
| • Dimensions: | Remote: 5.2"x1.7"x0.77" |
|               | Controller: 7"x3"x1.5"  |
| • IP Rating:  | IP67                    |

# **Technical Diagrams**

REMOTE FRONT